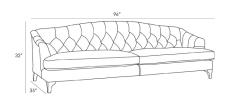

#### 8121

H: 32 IN, W: 96 IN, D: 35 IN Mushroom Leather Contract Suitable As Is

<u>APPEARANCE</u>

Material Leather, Wood Finish Grey Ash Top Coat/Sealant false

DIMENSIONS

Arm H: 23 IN Yardage To Reupholster 12

Seat W: 85 IN, D: 24 IN

Seat Height 16 IN

Seat W: 85 IN, D: 24 IN

A traditional Chesterfield gets an update in our Klein Sofa. Its classic features are in the deep button-tufting and rolled arms, but virtually everything else has been given a modern lift. The curved back and a custom mushroom leather update the design, and the deep seat allows for serious lounging nights. It's finished with self-welting and gray-ash maple wood legs.