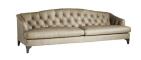

Seat W: 85 IN, D: 24 IN

Seat Height 16 IN

Seat W: 85 IN, D: 24 IN

A traditional Chesterfield gets an update in our Klein Sofa. Its classic features are in the deep button-tufting and rolled arms, but virtually everything else has been given a modern lift. The curved back and a custom mushroom leather update the design, and the deep seat allows for serious lounging nights. It's finished with self-welting and gray-ash maple wood legs.