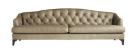

Seat W: 85 IN, D: 24 IN

Seat Height 16 IN

Seat W: 85 IN, D: 24 IN

A traditional Chesterfield gets an update in our Klein Sofa. Its classic features are in the deep button-tufting and rolled arms, but virtually everything else has been given a modern lift. The curved back and a custom mushroom leather update the design, and the deep seat allows for serious lounging nights. It's finished with self-welting and gray-ash maple wood legs.